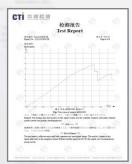

# Die-casting Aluminum, High Precision, High Strength

Testing by the authoritative testing institutions, die-casting aluminum material cabinets has high strength, tensile test can reached 15.65KN.

Testing by high and low temperature cold and hot cycle test, diecast aluminum materials is more stable and difficult to deformation than magnesium alloy materials, so that the high precision of the cabinets can be guaranteed.

The tensile test report