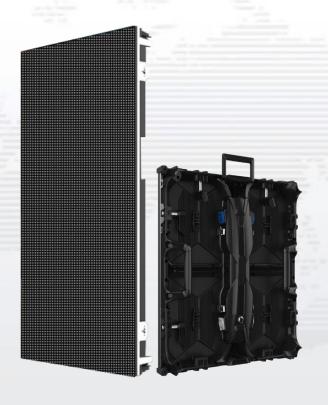

#### 1. Products Overview

T-Series 2.6/2.8/2.9/3.4/3.9/4.8

- Ultra HD LED Display
- Full Front & Rear Serviced
- Two Cabinets Size Options(500x500mm/ 500x1000mm)
- Front Installation
- Unified Modules(250x250mm)
- Aluminum Cabinet

#### Full front and rear serviced

Front maintenance no maintenance path needed each module is equipped with magnet cylinders, which connect the module onto the panel structure.

Modules also can be took off from back side

#### **Unified Modules Design Platform**