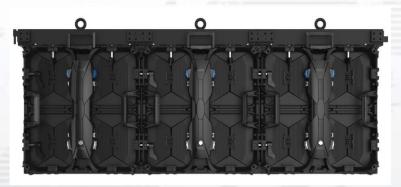

#### Full front and rear serviced

Front maintenance no maintenance path needed each module is equipped with magnet cylinders, which connect the module onto the panel structure.

Modules also can be took off from back side

#### **Unified Modules Design Platform**

#### Handle

PF series with module size of 250x250mm provides magnet module assembling method for front and rear access.

Various options on pitches(available from P2.6 to P4.8)