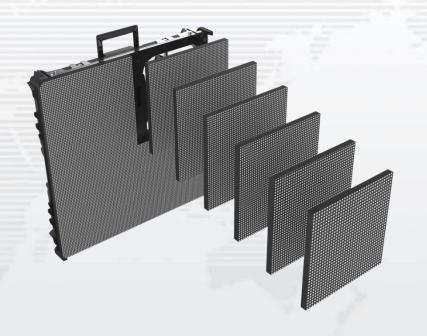

#### 1. Products Overview

T-Series 2.6/2.8/2.9/3.4/3.9/4.8

- Ultra HD LED Display
- Full Front & Rear Serviced
- Two Cabinets Size Options(500x500mm/ 500x1000mm)
- Front Installation
- Unified Modules(250x250mm)
- Aluminum Cabinet

# One cabinet more pixel pitches choices

One cabinet matches with module of different pixel pitches which can be replaced freely