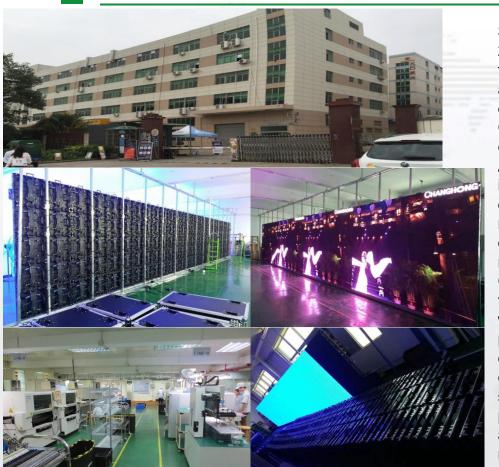

#### **Company introduction:**

**Shenzhen TOPINLED Display Company** established in 2017, is a led display manufacturer with about 2200sqm factory including machines, 20 workers with engineering and technical team, integrating production, processing and design.

Our strong technical team comes from well-known domestic companies with more than 13 years of design experience. After years of precipitation, it now has a super strong independent design ability can continuously update and design new products according to the development of the market and the actual needs of customers, so as to improve our competitiveness and help customers expand their markets.

Our production and engineering team has experienced thousands of projects totaling more than 20 million dollars, which means that we have sufficient stability in terms of production quality and delivery. At the same time, our experienced sales team can provide you with timely and efficient, 24-hour online professional services. The salesperson will combine the company's technical and production teams to provide you with professional pre-sale, after-sales and after-sales service according to the actual needs of customer projects.