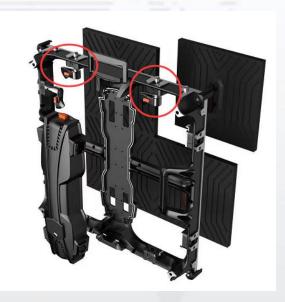

# Magnets

#### Handle

PF series with module size of 250x250mm provides magnet module assembling method for front and rear access.

Various options on pitches(available from P2.6 to P4.8)

#### Anti-Down handle

Anti-Down handle and Spring Quick lock make it possible for one man to install the led screen.

up & down

up & down

#### **Spring Quick Lock**

Spring Quick lock with high precision for up&down,left&right fast connection

Space Creates Possibility!