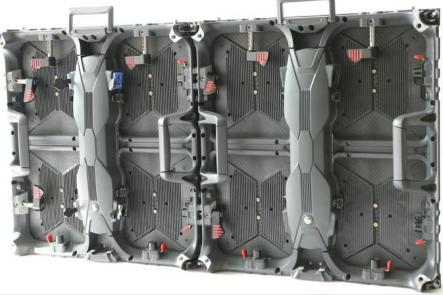

## 3.3 Structure

# One cabinet more pixel pitches choices

One cabinet matches with module of different pixel pitches which can be replaced freely

#### **Anti-collision Base Design**

Anti-collision base are designed at bottom of cabinet can effectively protect the bottom led and masks during transportation and installation