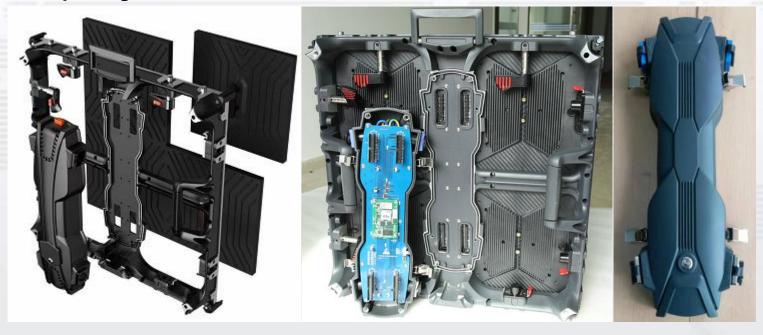

#### Full front and rear serviced

Front maintenance no maintenance path needed each module is equipped with magnet cylinders, which connect the module onto the panel structure.

Modules also can be took off from back side

#### **Unified Modules Design Platform**

# Magnets

#### Handle

PF series with module size of 250x250mm provides magnet module assembling method for front and rear access.

Various options on pitches(available from P2.6 to P4.8)

# One cabinet more pixel pitches choices

One cabinet matches with module of different pixel pitches which can be replaced freely

#### **Anti-collision Base Design**

Anti-collision base are designed at bottom of cabinet can effectively protect the bottom led and masks during transportation and installation