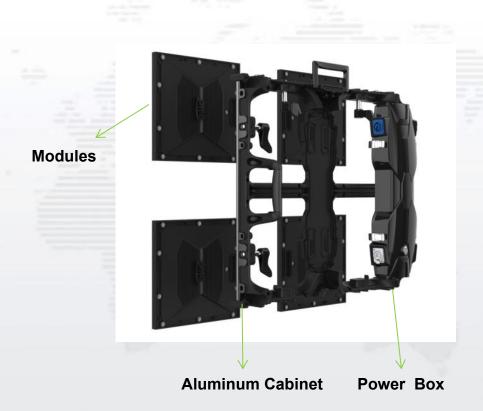

#### Full front and rear serviced

Front maintenance no maintenance path needed each module is equipped with magnet cylinders, which connect the module onto the panel structure.

Modules also can be took off from back side

#### **Unified Modules Design Platform**

As you see I am demonstrating to assemble our private mobile Led rental screen independently.

04 -- Power box integration, hard connection transmission without wires and cables is more stable, trouble clearing is faster, especially to achieve higher waterproof grade.