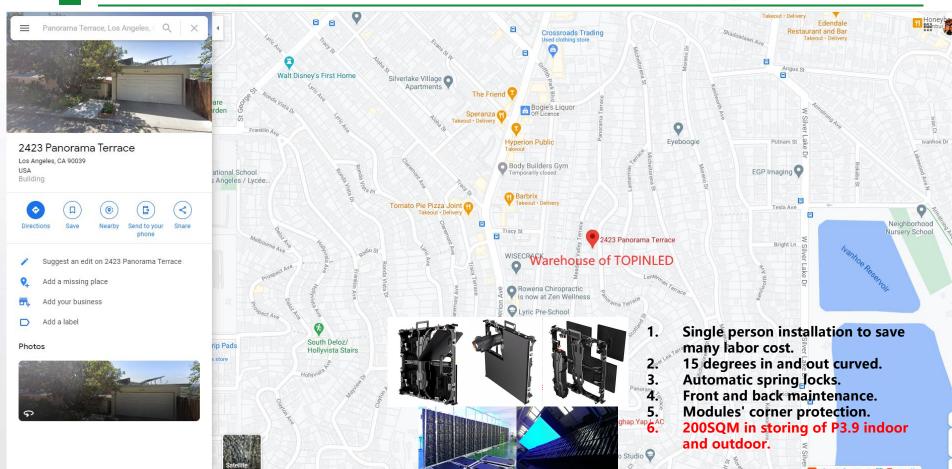

#### American(LA) Warehouse with 200SQM Storage

#### Anti-Down handle

Anti-Down handle and Spring Quick lock make it possible for one man to install the led screen.

up & down

up & down

#### **Spring Quick Lock**

Spring Quick lock with high precision for up&down,left&right fast connection

Space Creates Possibility!

Space Creates Possibility!

- 01 -- Led modules' corner protection against bumps.
- 02 -- Automatic spring locks.

03 -- Single person can easy to assemble and set up all the cabinets because all the spring handles and spring blocks are automatic, that can save many labor cost.

#### 05 -- Front and back maintenance.

- 06 -- Inner and Outer curved 15 degrees angles.
- 07 -- The handles, connecting blocks, cables and wires air plugs are automatic to make everything to be simplest.