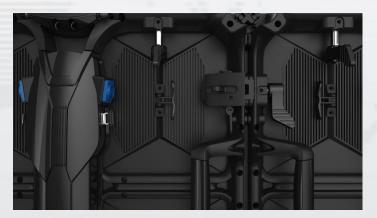

## 3.3 Structure

#### Full front and rear serviced

Front maintenance no maintenance path needed each module is equipped with magnet cylinders, which connect the module onto the panel structure.

Modules also can be took off from back side

#### **Unified Modules Design Platform**

# Magnets