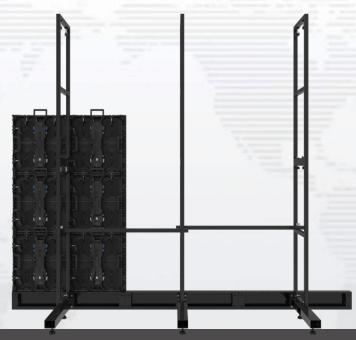

# Hanging

Lighter weight and better thickness control of our cabinet with fast locks makes hanging more efficiently

±5°, 0°, ±2.5°

Space Creates Possibility!

- 01 -- Led modules' corner protection against bumps.
- 02 -- Automatic spring locks.

03 -- Single person can easy to assemble and set up all the cabinets because all the spring handles and spring blocks are automatic, that can save many labor cost.

As you see I am demonstrating to assemble our private mobile Led rental screen independently.

04 -- Power box integration, hard connection transmission without wires and cables is more stable, trouble clearing is faster, especially to achieve higher waterproof grade.