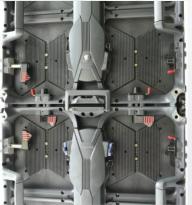

#### **Unified Modules Design Platform**

#### **Anti-collision Base Design**

Anti-collision base are designed at bottom of cabinet can effectively protect the bottom led and masks during transportation and installation