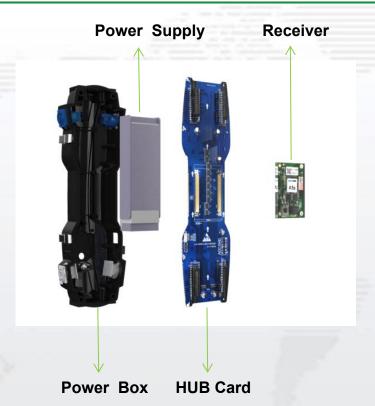

#### **Unified Modules Design Platform**

# Magnets

#### Handle

PF series with module size of 250x250mm provides magnet module assembling method for front and rear access.

Various options on pitches(available from P2.6 to P4.8)