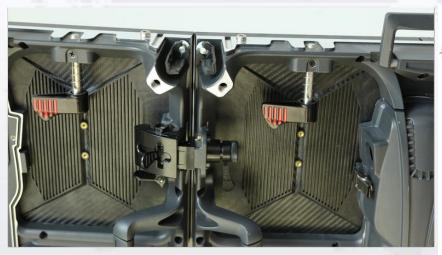

#### **Anti-collision Base Design**

Anti-collision base are designed at bottom of cabinet can effectively protect the bottom led and masks during transportation and installation

#### Anti-Down handle

Anti-Down handle and Spring Quick lock make it possible for one man to install the led screen.

up & down

up & down

#### **Spring Quick Lock**

Spring Quick lock with high precision for up&down,left&right fast connection

Space Creates Possibility!