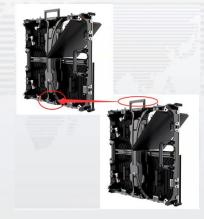

# One cabinet more pixel pitches choices

One cabinet matches with module of different pixel pitches which can be replaced freely

- 01 -- The handles of the cabinets is automatic, it needs to push to right to turn back.
- 02 -- The power box without any screws to fix, the fixing points are up and down, the strength should be equal on up and down when you remove it.