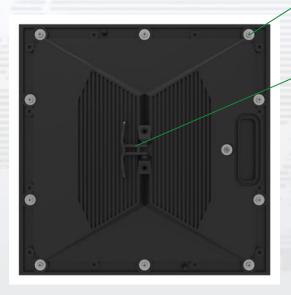

#### **Anti-collision Base Design**

Anti-collision base are designed at bottom of cabinet can effectively protect the bottom led and masks during transportation and installation

#### Anti-Down handle

Anti-Down handle and Spring Quick lock make it possible for one man to install the led screen.

up & down

up & down

#### **Spring Quick Lock**

Spring Quick lock with high precision for up&down,left&right fast connection

Space Creates Possibility!