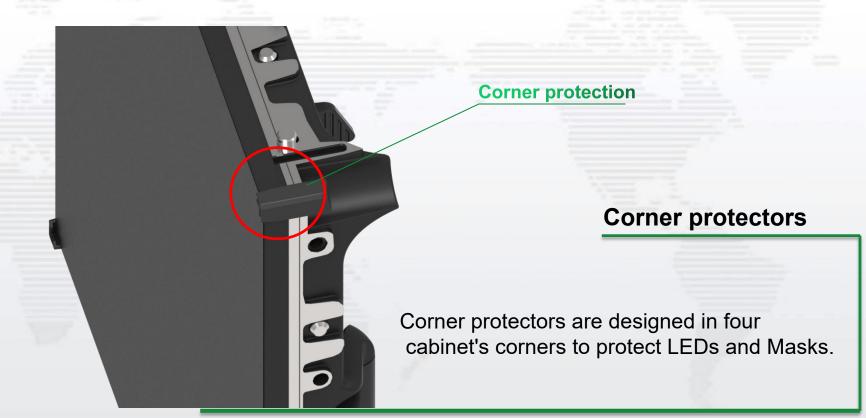

#### **Anti-collision Base Design**

Anti-collision base are designed at bottom of cabinet can effectively protect the bottom led and masks during transportation and installation