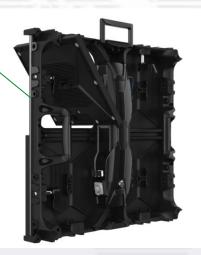

#### Full front and rear serviced

Front maintenance no maintenance path needed each module is equipped with magnet cylinders, which connect the module onto the panel structure.

Modules also can be took off from back side

# Magnets

#### Handle

PF series with module size of 250x250mm provides magnet module assembling method for front and rear access.

Various options on pitches(available from P2.6 to P4.8)

# One cabinet more pixel pitches choices

One cabinet matches with module of different pixel pitches which can be replaced freely