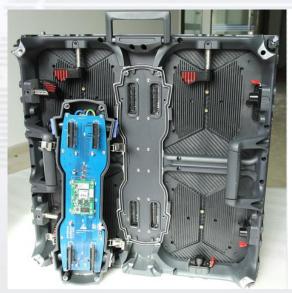

#### Full front and rear serviced

Front maintenance no maintenance path needed each module is equipped with magnet cylinders, which connect the module onto the panel structure.

Modules also can be took off from back side

#### **Unified Modules Design Platform**

# Magnets