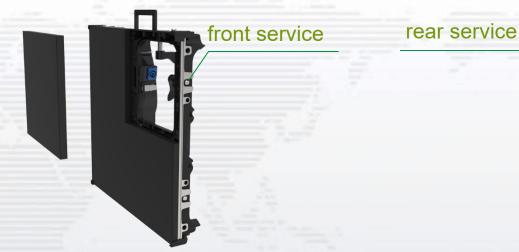

#### Full front and rear serviced

Front maintenance no maintenance path needed each module is equipped with magnet cylinders, which connect the module onto the panel structure.

Modules also can be took off from back side

#### Handle

PF series with module size of 250x250mm provides magnet module assembling method for front and rear access.

Various options on pitches(available from P2.6 to P4.8)