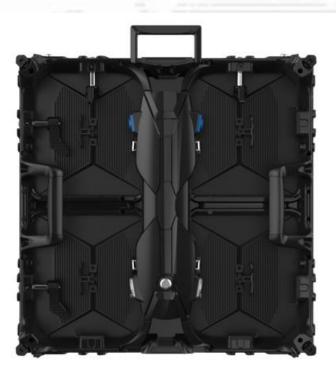

## 3.3 Structure

#### Full front and rear serviced

Front maintenance no maintenance path needed each module is equipped with magnet cylinders, which connect the module onto the panel structure.

Modules also can be took off from back side

#### **Unified Modules Design Platform**

# Magnets