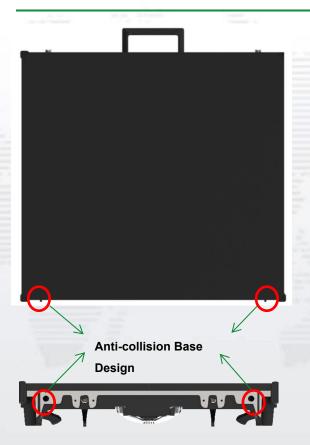

#### **Anti-collision Base Design**

Anti-collision base are designed at bottom of cabinet can effectively protect the bottom led and masks during transportation and installation