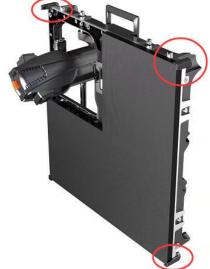

#### **Anti-collision Base Design**

Anti-collision base are designed at bottom of cabinet can effectively protect the bottom led and masks during transportation and installation

#### Anti-Down handle

Anti-Down handle and Spring Quick lock make it possible for one man to install the led screen.

up & down

up & down

#### **Spring Quick Lock**

Spring Quick lock with high precision for up&down,left&right fast connection

Space Creates Possibility!