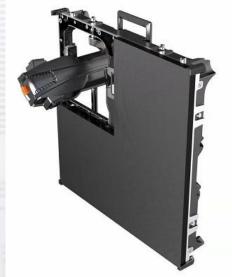

#### Full front and rear serviced

Front maintenance no maintenance path needed each module is equipped with magnet cylinders, which connect the module onto the panel structure.

Modules also can be took off from back side

#### **Unified Modules Design Platform**

# Magnets

#### Handle

PF series with module size of 250x250mm provides magnet module assembling method for front and rear access.

Various options on pitches(available from P2.6 to P4.8)