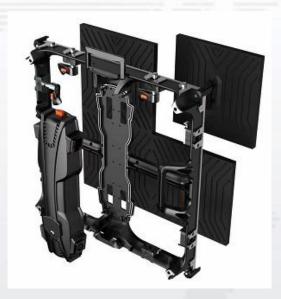

## 3.3 Structure

#### Full front and rear serviced

Front maintenance no maintenance path needed each module is equipped with magnet cylinders, which connect the module onto the panel structure.

Modules also can be took off from back side

#### **Unified Modules Design Platform**