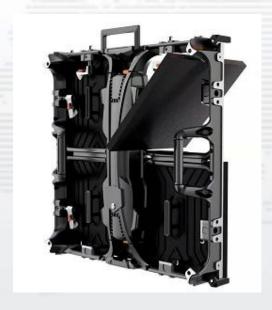

#### Full front and rear serviced

Front maintenance no maintenance path needed each module is equipped with magnet cylinders, which connect the module onto the panel structure.

Modules also can be took off from back side

#### **Unified Modules Design Platform**