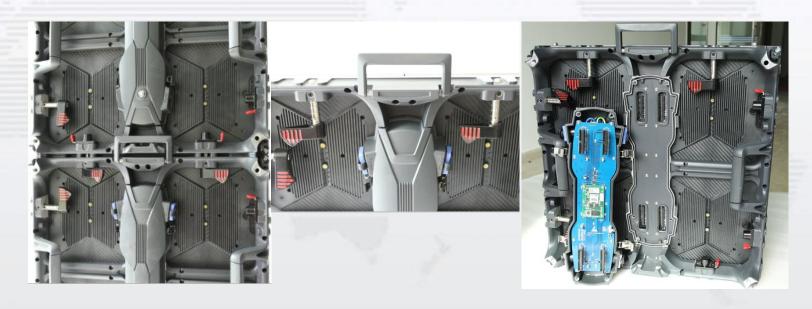

#### Full front and rear serviced

Front maintenance no maintenance path needed each module is equipped with magnet cylinders, which connect the module onto the panel structure.

Modules also can be took off from back side

#### **Unified Modules Design Platform**

# Magnets

#### Handle

PF series with module size of 250x250mm provides magnet module assembling method for front and rear access.

Various options on pitches(available from P2.6 to P4.8)

# One cabinet more pixel pitches choices

One cabinet matches with module of different pixel pitches which can be replaced freely