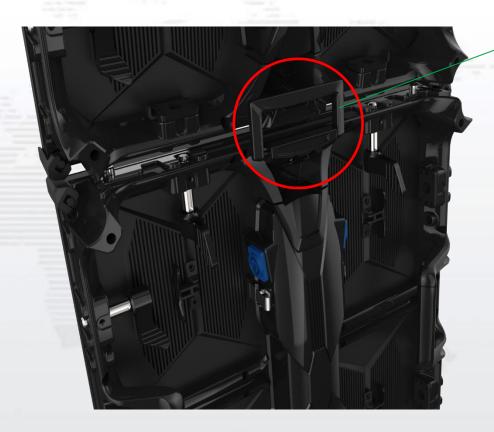

# Magnets

#### Handle

PF series with module size of 250x250mm provides magnet module assembling method for front and rear access.

Various options on pitches(available from P2.6 to P4.8)